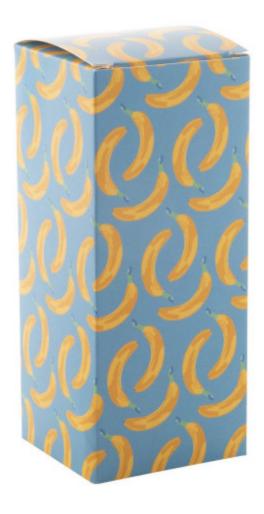

# **CREABOX PB-213 CUSTOM BOX**

### **Basic informations**

Material 1: Paper

Size: 64×152×62 mm

Box type: Reverse tuck end box

Color: White

# Specification

Custom made, full colour printed paperboard box. If the custom box is purchased without the matching product, it will be delivered flat-packed (requiring assembly). MOQ: 50 pcs. Available for the following item(s): AP721208.